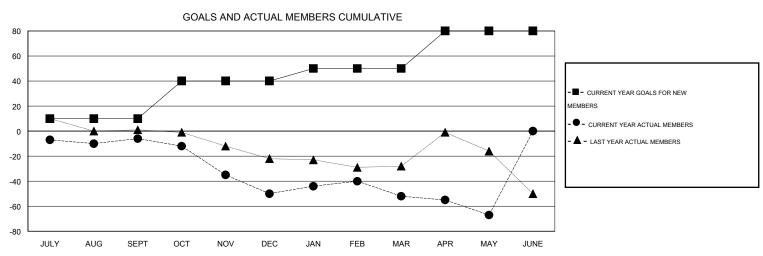

## LOCATION ENGLAND

GMT CA 4

| Clubs         |                  |                     |                            |                             | Members               |                    |                            |                              |                             |
|---------------|------------------|---------------------|----------------------------|-----------------------------|-----------------------|--------------------|----------------------------|------------------------------|-----------------------------|
|               | RESU             | LTS FOR 2013-2014   |                            |                             | RESULTS FOR 2013-2014 |                    |                            |                              |                             |
| QUARTER       | NEW CLUB<br>GOAL | ACTUAL NEW<br>CLUBS | ACTUAL<br>DROPPED<br>CLUBS | ACTUAL NET<br>GAIN/<br>LOSS | QUARTER               | NEW MEMBER<br>GOAL | ACTUAL TOTAL MEMBERS ADDED | ACTUAL<br>DROPPED<br>MEMBERS | ACTUAL NET<br>GAIN/<br>LOSS |
| JULY/AUG/SEPT | 0                | 1                   | 0                          | 1                           | JULY/AUG/SEPT         | 10                 | 37                         | 43                           | -6                          |
| OCT/NOV/DEC   | 1                | 0                   | 1                          | -1                          | OCT/NOV/DEC           | 30                 | 19                         | 63                           | -44                         |
| JAN/FEB/MAR   | 0                | 0                   | 1                          | -1                          | JAN/FEB/MAR           | 10                 | 32                         | 34                           | -2                          |
| APR/MAY/JUNE  | 1                | 0                   | 2                          | -2                          | APR/MAY/JUNE          | 30                 | 12                         | 27                           | -15                         |